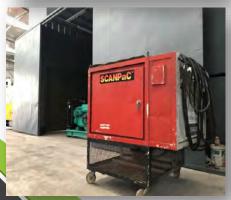

### **OUR RENTAL GENSET**

Powertrade SCANPaC Genset rental offers wide range of power generators ranging in power from 20 KVA to 2000 KVA. We have gensets from Scania, Cummins, Daewoo, VMAN, Mitsubishi and other leading manufacturers, so that we can offer best suited solution to the particular need of our customers.

Our rental equipment's include Diesel Generators, Transformer, Diesel Storage Tank, Power Cables, Changeover Panel, Junction Board. These are sound attenuated, fuel-efficient, self-contained, fuel efficient, cost effective and designed to handle the requirements of hire applications regardless of industry, situation or location.