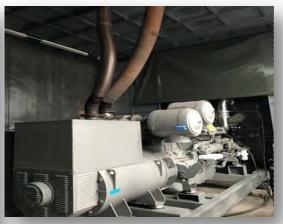

#### **FACTORY LOAD TESTING**

Our fleet of dummy load banks of up to 5,000 kWe enables us to conduct factory load testing to troubleshoot failure and accurately gauge a generator's performance. Sound test, transient test, temperature test and 0.8 PF load test are also available upon request.