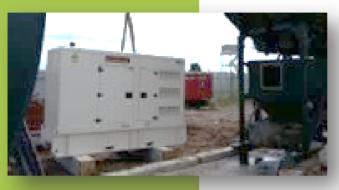

### Our Genset Rental & Capacity Ranges

Powertrade SCANPaC Genset rental offers wide range of power generators ranging in power from 20 KVA to 2000 KVA. We have gensets from Scania, Cummins, Daewoo, VMAN, Mitsubishi and other manufacturers, so that we can offer best suited solution to the particular need of our customers.

Our rental equipment's include Diesel Generators, Transformer, Diesel Storage Tank, Power Cables, Changeover Panel, Junction Board. These are sound attenuated, fuel-efficient, self-contained, fuel efficient, cost effective and designed to handle the requirements of hire applications regardless of industry, situation or location.