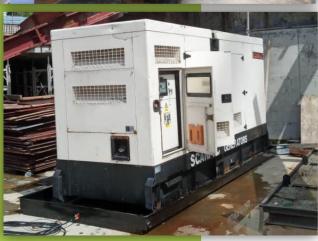

### Our Genset Rental & Capacity Ranges

Powertrade SCANPaC Genset rental offers wide range of power generators ranging in power from 20 KVA to 2000 KVA. We have gensets from Scania, Cummins, Daewoo, VMAN, Mitsubishi and other manufacturers, so that we can offer best suited solution to the particular need of our customers.

Our rental equipment's include Diesel Generators, Transformer, Diesel Storage Tank, Power Cables, Changeover Panel, Junction Board. These are sound attenuated, fuel-efficient, self-contained, fuel efficient, cost effective and designed to handle the requirements of hire applications regardless of industry, situation or location.